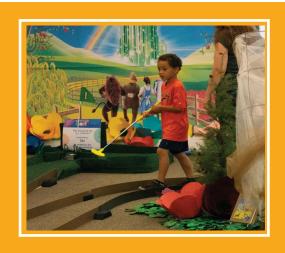

The 3-day event is an exciting opportunity to connect with your customers, tell your story and give your staff something to smile about. Two floors of the Library will transform into an 18 hole Mini Golf course themed after your children's favorite books!

ADMISSION - \$5 Sunday, January 12, 2020 | 10:00 AM - 4:00 PM | Fun Family Day